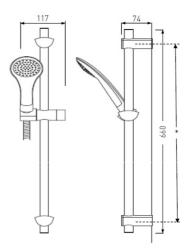

### **Product**Specification

Product Code: Finish: Product Type: EV KIT01 C, EV KIT01 WC Chrome Plated Contemporary

### **Additional**Information

- Kit includes: Slider Rail, Shower Hose, Hose Retaining Ring and Single Function Handset
- The riser rail brackets can be positioned up or down the riser rail as required. This allows any existing holes to be reused or covered by the wall brackets. The brackets can also be adjusted to sit in the middle of the tiles or in the tile joints.
- Chrome plated to BS EN 248.