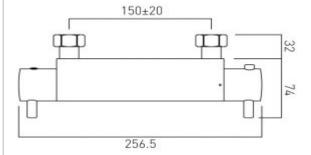

## technical drawing:

description: exposed thermostatic shower valve, 1/2"

wall mounted

thermostatic cartridge V-001C-PLA flow cartridge CEL-002B-1/2 3/4" x 1/2" x 50mm male eccentrics

finishes: