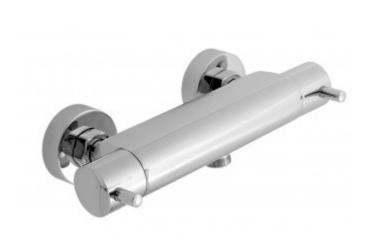

## it's a personal experience taps | showering | accessories

technical sheet product code: CEL-149-1/2-C/P

## technical drawing:

description: exposed thermostatic shower valve, 1/2"

wall mounted

thermostatic cartridge V-001C-PLA flow cartridge CEL-002B-1/2 3/4" x 1/2" x 50mm male eccentrics

finishes: