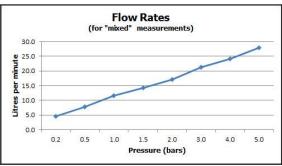

## recommended flow regulator product code: FR-SHOWER/9-C/P

guarantee: 12 year guarantee

minimum operating pressure: 0.2 bar LP flow rate at 3.0 bar flow pressure:

'mixed measurements' refers to equal hot and cold water supply flow rate for unregulated flow unless flow regulator fitted as standard